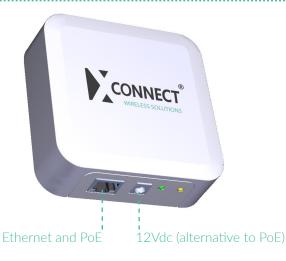

#### Ethernet:

1 x Ethernet 10/100 BaseT, Default IP: 192.168.100.110, RJ45 plug Protocols: TCP/IP (TCP, UDP), HTTP, Modbus TCP

Diagnostic LED: Power, Act, Ethernet Act/Link

Real Time Clock: Internal battery-backed clock for time & date

### Connector Block:

DC power jack Ethernet: 1 x RJ45. SMA female connector for external antenna (option).